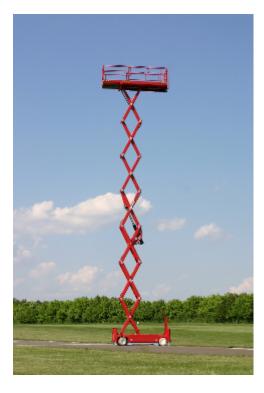

## **PB S171-12ES**

Self-propelled Scissor lift 17,10 m Working height 1,22 m Total width indoor + outdoor

## **Product images**

We reserve the right to make technical changes / improvements.

PB Lifttechnik GmbH | Gewerbegebiet Gassenäcker | 89429 Oberbechingen Telefon: +49 (0) 90 77 - 95 00 - 0 | Telefax: +49 (0) 90 77 - 95 00 - 40 E-Mail: info@pbgmbh.de | Website: www.pbgmbh.de