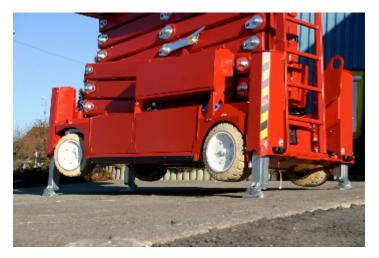

## **Product description**

• Emission-free, powerful front wheel drive and a standard differential lock defy even difficult access and driveways with up to 25 % incline

- The driving, lifting and lowering of the platform happens proportional and therefore smooth and precisely
- $\bullet$  The most compact scissor lift of the 17 m class with outdoor permission and only 1,22 m width
- Optimal stability within seconds thanks to the patented, self-leveling PB support system

## **Product images**

We reserve the right to make technical changes / improvements.

PB Lifttechnik GmbH | Gewerbegebiet Gassenäcker | 89429 Oberbechingen Telefon: +49 (0) 90 77 - 95 00 - 0 | Telefax: +49 (0) 90 77 - 95 00 - 40 E-Mail: info@pbgmbh.de | Website: www.pbgmbh.de