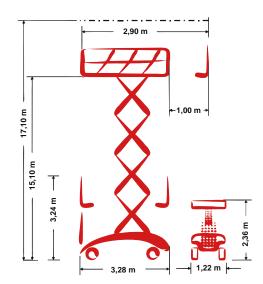

|                    | rechnical specifications         |           |                                                            |                            |
|--------------------|----------------------------------|-----------|------------------------------------------------------------|----------------------------|
| V                  | Working height                   | 17,10 m   | <ul> <li>Platform extension</li> <li>(scissors)</li> </ul> | 1,00 m                     |
| $\diamond$         | Platform height                  | 15,10 m 🐧 | Gradeability                                               | 25 %                       |
| $\diamond$         | Lift capacity                    | 400 kg    | Speed - stowed                                             | 2,40 km/h                  |
| $\mathbf{\hat{Q}}$ | Lift capacity platform extension | 400 kg    | Speed - raised                                             | 0,31 km/h                  |
| Å                  | Total length                     | 3,28 m 🕨  | Drive type                                                 | Electro-hydraulic<br>drive |
|                    | Total width                      | 1,22 m 🛓  | Battery capacity                                           | 336 Ah                     |
| X                  | Total height                     | 3,24 m 🎁  | Area of application                                        | indoor + outdoor           |
|                    | Turning radius outside           | 2,36 m 🍯  | People indoor                                              | 2                          |
| 0.                 | Transport height                 | 2,36 m 🍦  | People outdoor                                             | 2                          |
|                    | Total weight                     | 5.710 kg  | Drivable at full height                                    | Yes                        |
|                    |                                  |           |                                                            |                            |

Technical specifications

## **Product diagram**

We reserve the right to make technical changes / improvements.

PB Lifttechnik GmbH | Gewerbegebiet Gassenäcker | 89429 Oberbechingen Telefon: +49 (0) 90 77 - 95 00 - 0 | Telefax: +49 (0) 90 77 - 95 00 - 40 E-Mail: info@pbgmbh.de | Website: www.pbgmbh.de