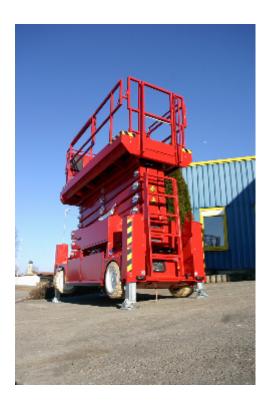

## **Product description**

• Emission-free, powerful front wheel drive and a standard differential lock defy even difficult access and driveways with up to 25 % incline

- The driving, lifting and lowering of the platform happens proportional and therefore smooth and precisely
- $\bullet$  The most compact scissor lift of the 17 m class with outdoor permission and only 1,22 m width
- Optimal stability within seconds thanks to the patented, self-leveling PB support system

## **Product images**

We reserve the right to make technical changes / improvements.

PB Lifttechnik GmbH | Gewerbegebiet Gassenäcker | 89429 Oberbechingen Telefon: +49 (0) 90 77 - 95 00 - 0 | Telefax: +49 (0) 90 77 - 95 00 - 40 E-Mail: info@pbgmbh.de | Website: www.pbgmbh.de